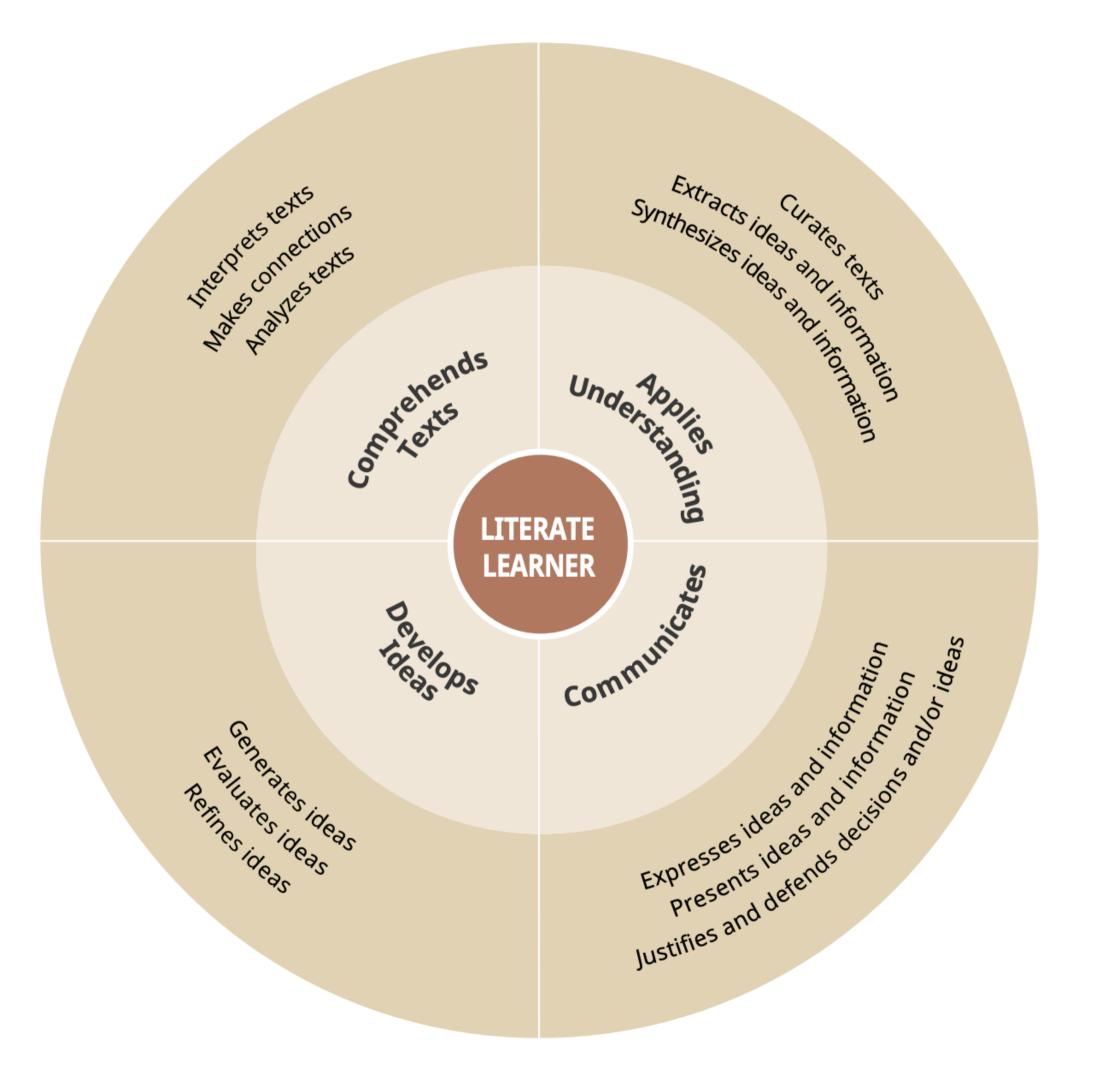

### EMERGING

#### The Provincial **Proficiency Scale**

The student demonstrates an initial understanding of the concepts and competencies relevant to the expected learning.

The student demonstrates a partial understanding of the concepts and competencies relevant to the expected learning.

### **DEVELOPING PROFICIENT EXTENDING**

The student demonstrates a complete understanding of the concepts and competencies relevant to the expected learning.

The student demonstrates a sophisticated understanding of the concepts and competencies relevant to the expected learning.



## Social Studies







# BC Learning Pathways

https://curriculum.gov.bc.ca/learning-pathways/k-12learning-progressions



# BC Learning Pathways

https://curriculum.gov.bc.ca/learning-pathways/k-12learning-progressions





### Applying & Innovating

Communicating