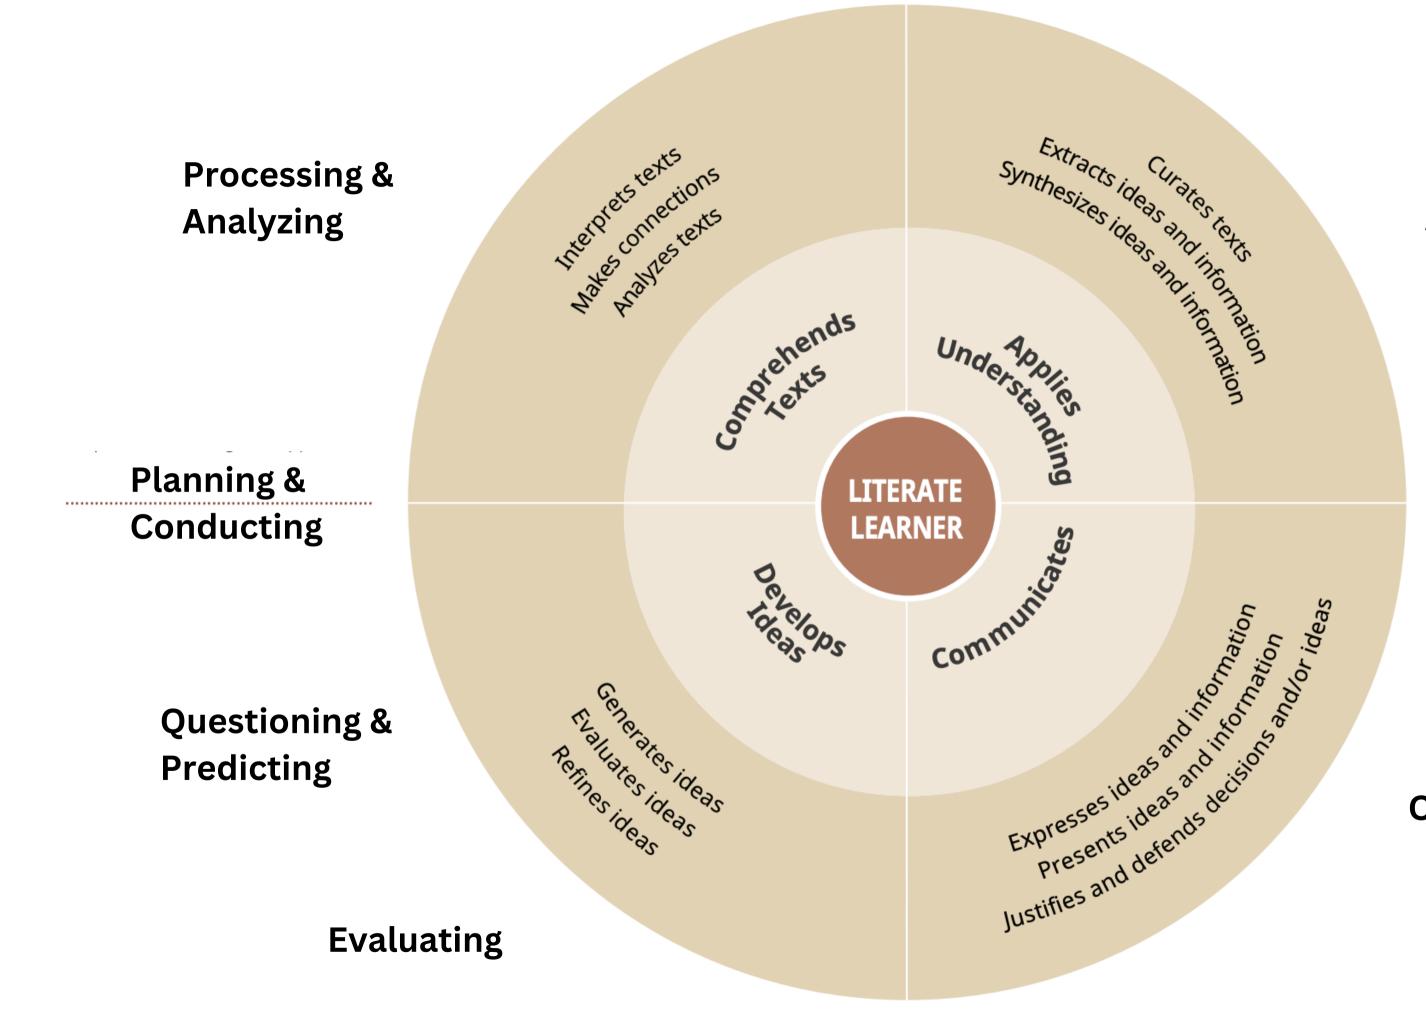

MERGING

#### The Provincial **Proficiency Scale**

The student demonstrates an initial understanding of the concepts and competencies relevant to the expected learning.

The student demonstrates a partial understanding of the concepts and competencies relevant to the expected learning.

### **DEVELOPING PROFICIENT EXTENDING**

The student demonstrates a complete understanding of the concepts and competencies relevant to the expected learning.

The student demonstrates a sophisticated understanding of the concepts and competencies relevant to the expected learning.



## Social Studies







# BC Learning Pathways

https://curriculum.gov.bc.ca/learning-pathways/k-12learning-progressions



# BC Learning Pathways

https://curriculum.gov.bc.ca/learning-pathways/k-12learning-progressions





### Applying & Innovating

Communicating