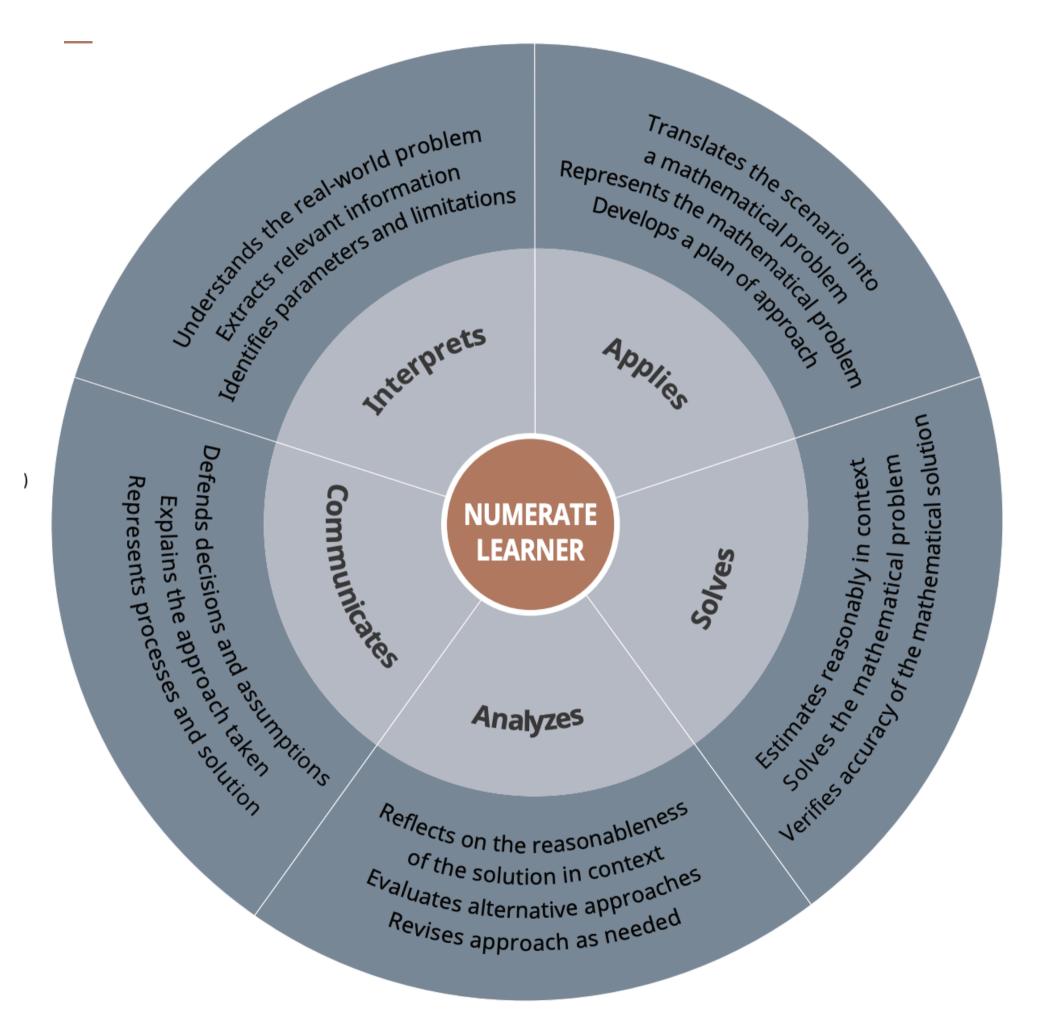

EMERGING

#### The Provincial **Proficiency Scale**

The student demonstrates an initial understanding of the concepts and competencies relevant to the expected learning.

The student demonstrates a partial understanding of the concepts and competencies relevant to the expected learning.

### **DEVELOPING PROFICIENT EXTENDING**

The student demonstrates a complete understanding of the concepts and competencies relevant to the expected learning.

The student demonstrates a sophisticated understanding of the concepts and competencies relevant to the expected learning.



## Social Studies







# BC Learning Pathways

https://curriculum.gov.bc.ca/learning-pathways/k-12learning-progressions



# BC Learning Pathways

https://curriculum.gov.bc.ca/learning-pathways/k-12learning-progressions





### Applying & Innovating

Communicating