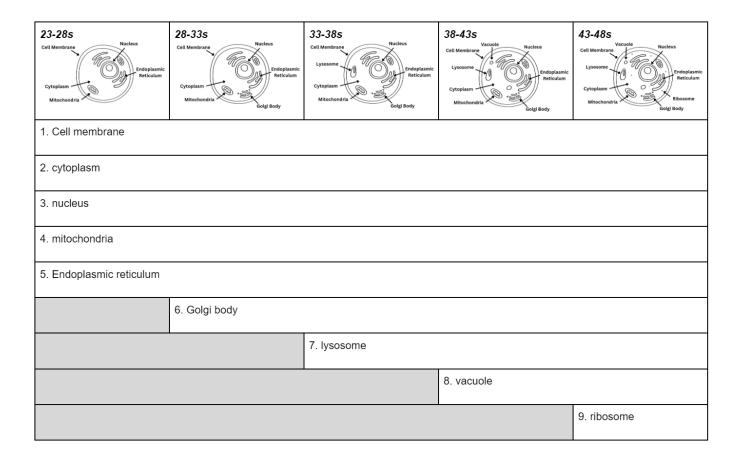

## **Cell Organelle Symphony Project - Storyboard**

| 0-3s | 3-8s<br>Cell Membrane | 8-13s<br>Cell Membrane<br>Cytoplasm | 13-18s<br>Cell Membrane<br>Cytoplasm | 18-23s<br>Cell Membrane<br>Cytoplasm<br>Mitochondria |
|------|-----------------------|-------------------------------------|--------------------------------------|------------------------------------------------------|
|      | 1. Cell membrane      |                                     |                                      |                                                      |
|      |                       | 2. cytoplasm                        |                                      |                                                      |
|      |                       | -                                   | 3. nucleus                           |                                                      |
|      |                       |                                     |                                      | 4. mitochondria                                      |