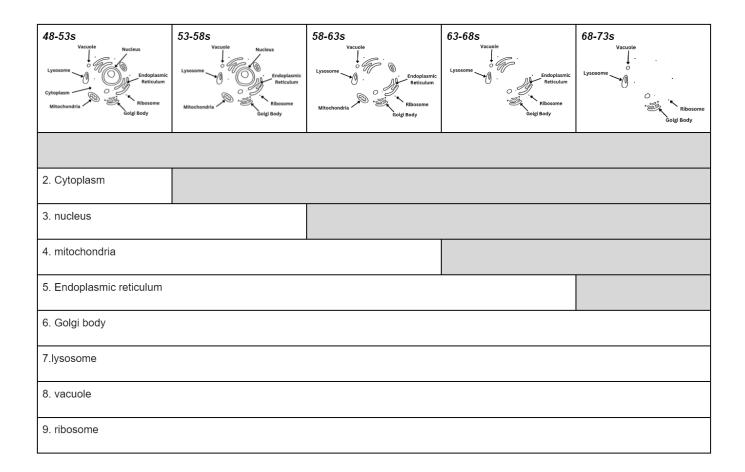

## **Cell Organelle Symphony Project - Storyboard**

| 0-3s | 3-8s<br>Cell Membrane | 8-13s<br>Cell Membrane<br>Cytoplasm | 13-18s<br>Cell Membrane<br>Cytoplasm | 18-23s<br>Cell Membrane<br>Cytoplasm<br>Mitochondria |
|------|-----------------------|-------------------------------------|--------------------------------------|------------------------------------------------------|
|      | 1. Cell membrane      |                                     |                                      |                                                      |
|      |                       | 2. cytoplasm                        |                                      |                                                      |
|      |                       | -                                   | 3. nucleus                           |                                                      |
|      |                       |                                     |                                      | 4. mitochondria                                      |