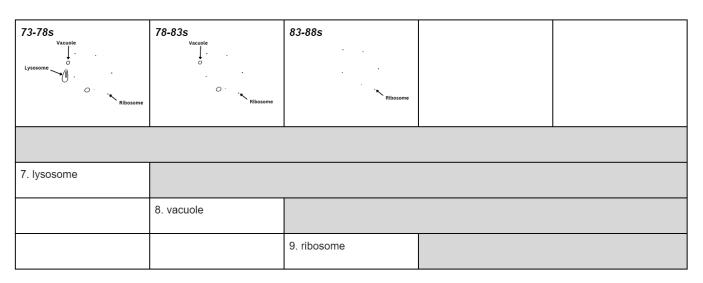

## **Cell Organelle Symphony Project - Storyboard**

| 0-3s | 3-8s<br>Cell Membrane | 8-13s<br>Cell Membrane<br>Cytoplasm | 13-18s<br>Cell Membrane<br>Cytoplasm | 18-23s<br>Cell Membrane<br>Cytoplasm<br>Mitochondria |
|------|-----------------------|-------------------------------------|--------------------------------------|------------------------------------------------------|
|      | 1. Cell membrane      |                                     |                                      |                                                      |
|      |                       | 2. cytoplasm                        |                                      |                                                      |
|      |                       | -                                   | 3. nucleus                           |                                                      |
|      |                       |                                     |                                      | 4. mitochondria                                      |