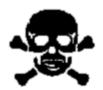

#### **POISON**

If you swallow, lick, or in some cases, breathe in the chemical, you could become very sick or die.