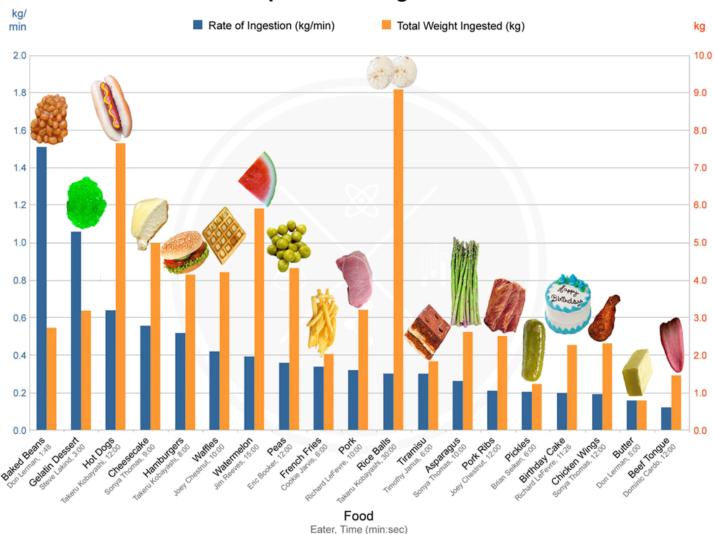

#### **Competitive Eating Records**

- 1. Which foods did competitors consume at least 5 kg of during competition?
- 2. Which foods had a consumption rate of approximately 0.2 kg/min?
- 3. Which food had the greatest total weight consumed during competition? Which food had the least?
- 4. Which food had the quickest rate of consumption during competition? Which food had the least?
- 5. Using the CER format, what can you conclude about the foods that had the greatest rate of consumption during food competitions?