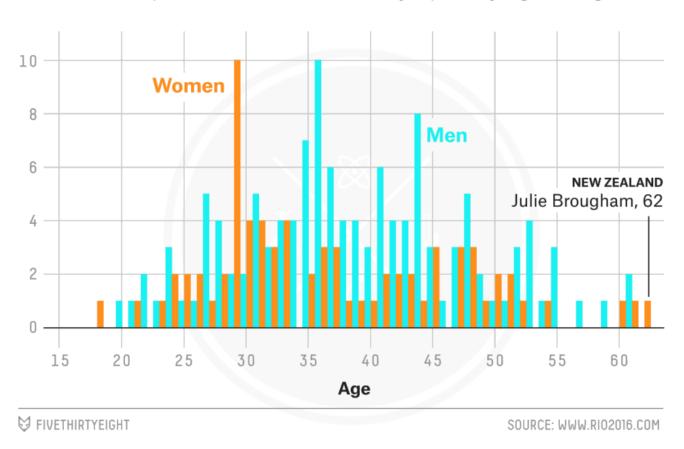

Number of equestrians at the 2016 Olympics by age and gender

- 1. What is the most common age for female Olympic gymnasts?
- 2. How many male Olympic gymnasts are 18 years of age?