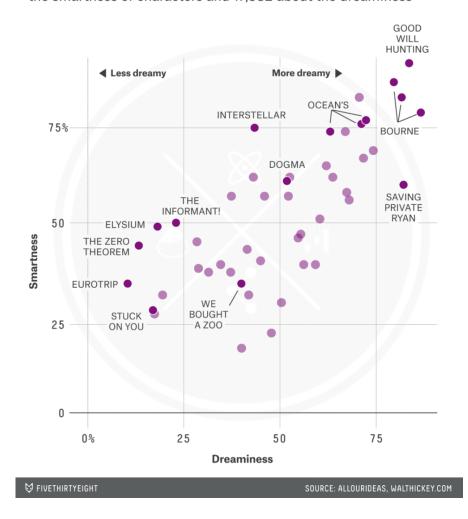

"Smartness" vs. "dreaminess" based on probabilities that a character played by Matt Damon will beat an average Matt Damon in the category, from surveys of 3,435 respondents about the smartness of characters and 17,582 about the dreaminess

- 1. In the 3 movies where Matt Damon is the highest dreaminess rating, what were his corresponding smartness ratings?
- 2. What were Matt Damon's roles in the 3 movies where he is considered most dreamy?
- 3. In the 3 movies where Matt Damon has the lower smartness ratings, what were his corresponding dreaminess ratings?
- 4. What were Matt Damon's roles in the 3 movies where he is considered least dreamy?
- 5. Using the CER format, what can you conclude about Matt Damon's movie roles and his dreaminess?