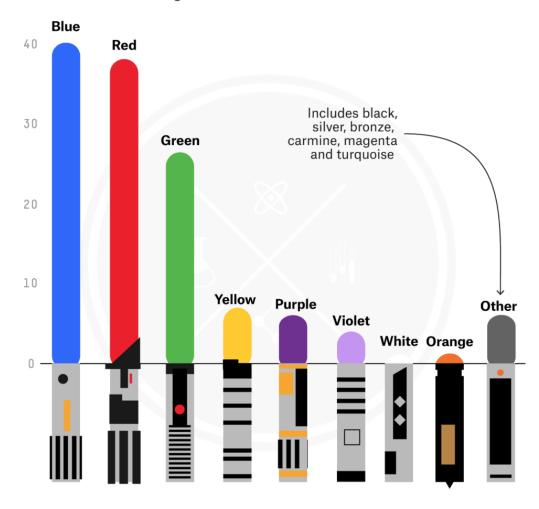

Number of lightsabers by color in 'Star Wars,' in both canon and the extended universe Legends stories

In cases of overlap between Legends and canon, only one lightsaber counted. Includes only lightsabers for which color data is available.

FiveThirtyEight SOURCE: WOOKIEEPEDIA

- 1. What percentage of lightsabers in star wars are red?
- 2. What percentage of lightsabers in star wars are green?
- 3. How many times more red lightsabers are there compared to blue lightsabers?
- 4. Assuming a star wars movie has 120 lightsaber battles, approximately how many lightsabers in the battle would be red, blue, and green.
- 5. What is the least popular lightsaber colour? What percentage of lightsabers does the least favourite colour represent?