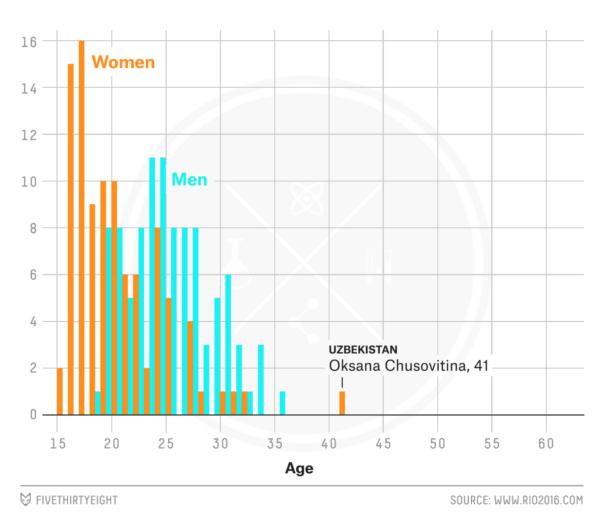

### **REAL SCIENCE: PRACTICE #2 (CONT'D)**

Number of artistic gymnasts at the 2016 Olympics by age and gender

- 3. What is the most common age for female Olympic equestrians?
- 4. For what ages for male Olympic equestrians are there at least 6 participants with that same age? What age would those be?
- 5. Using the CER format, what can you conclude about Olympian age and sports?