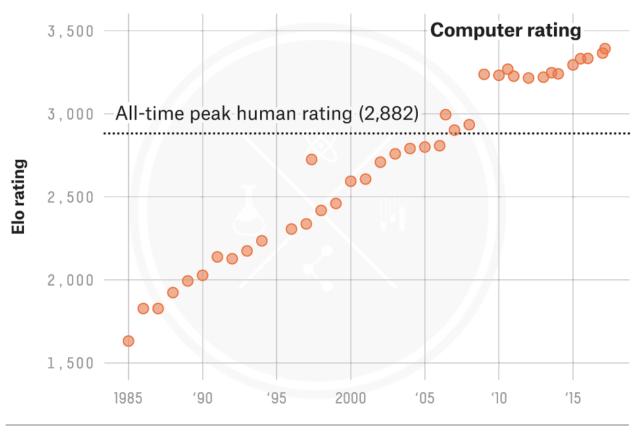

### Chess computers have been better than humans for years

Elo ratings since 1984

FiveThirtyEight

SOURCE: ELECTRONIC FRONTIER FOUNDATION, FIDE

- 1. What year did computer elo scores finally exceed 2000?
- 2. What were computer elo scores in 1990?
- 3. What year did computer elo scores match the best all-time human elo score?
- 4. What is the range of computer elo scores from 1995 to 2005?
- 5. Using the CER format, what can you conclude about the trend in computer elo scores?